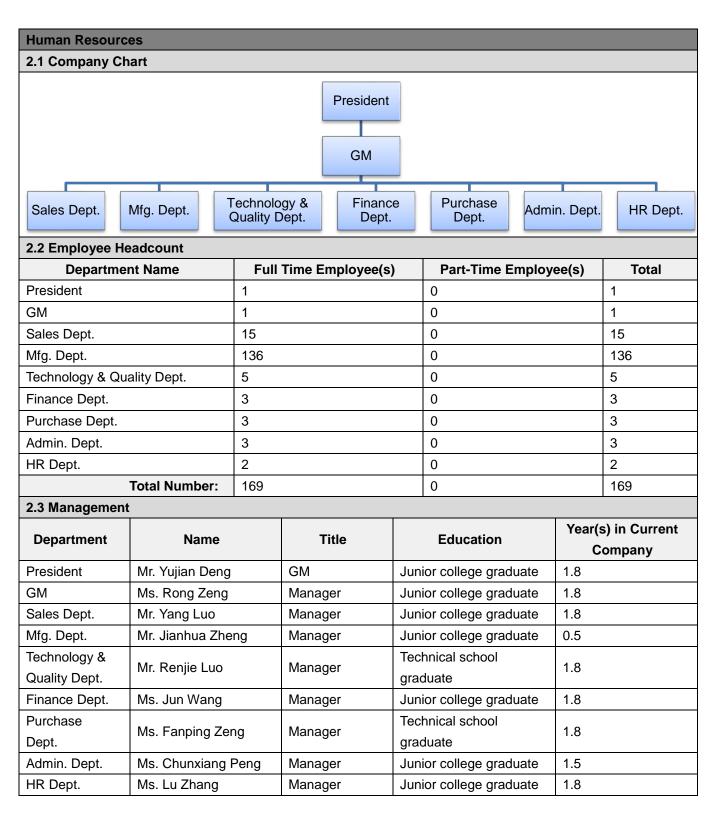

#### **Section 2: Human Resources**

| Report No:  | 7566431_P+T | Report date:   | 22/Aug./2014 | Assessed By | Raymond He |          |         |
|-------------|-------------|----------------|--------------|-------------|------------|----------|---------|
| CONFIDENTIA |             | All Rights Res | served       |             |            | Page No: | 6 of 23 |